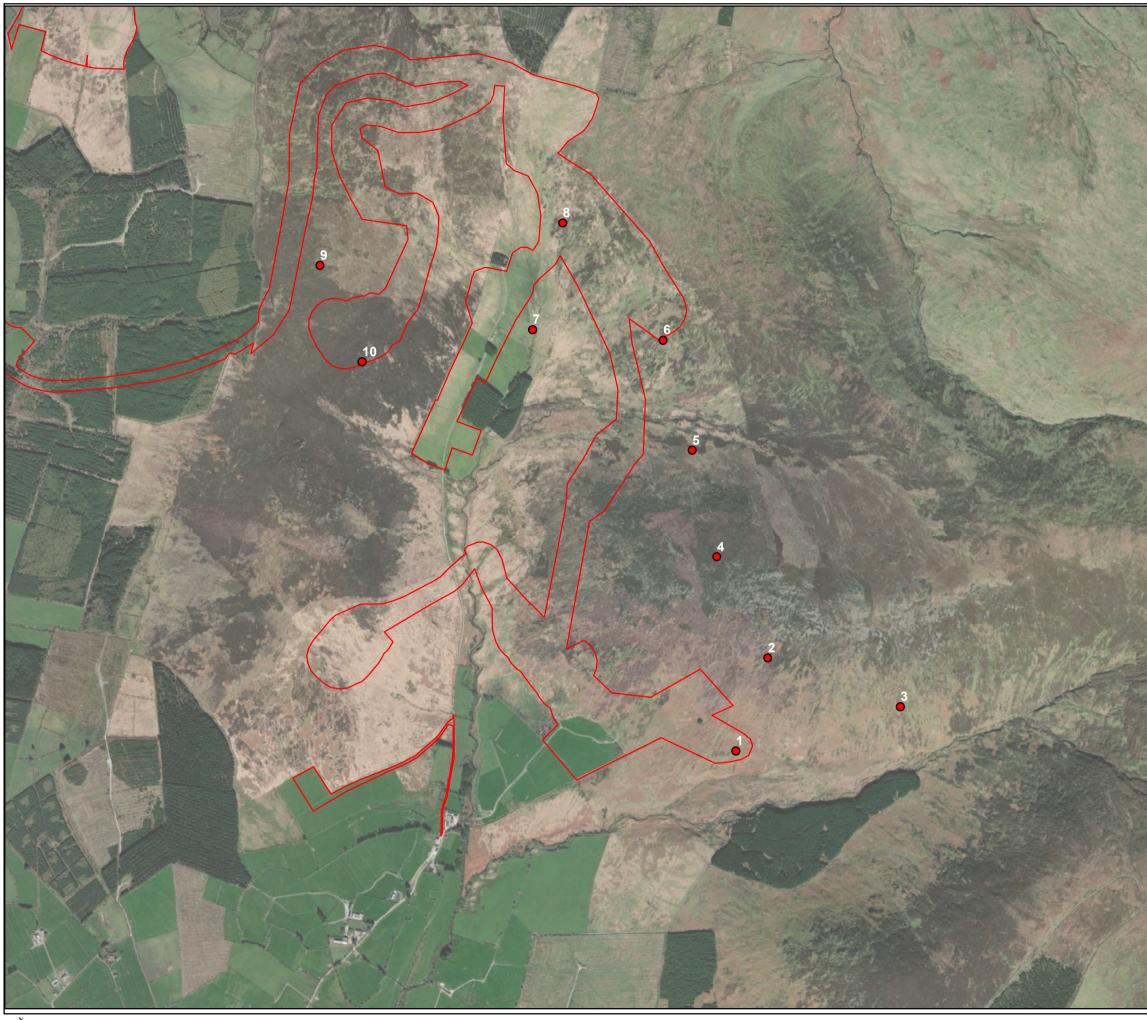

| TITLE:                                |                  |            |    |
|---------------------------------------|------------------|------------|----|
| Turbine Design Iteration 1            |                  |            |    |
|                                       |                  |            |    |
| PROJECT:                              |                  |            |    |
| Coumnagappul Wind Farm, Co. Waterford |                  |            |    |
|                                       |                  |            |    |
| FIGURE NO: 3.3                        |                  |            |    |
| CLIENT:                               | CLIENT: EM Power |            |    |
| SCALE:                                | 1:15000          | REVISION:  | 0  |
| DATE:                                 | 10/10/2023       | PAGE SIZE: | A3 |
| FEHILY<br>TIMONEY EMP@wer             |                  |            |    |